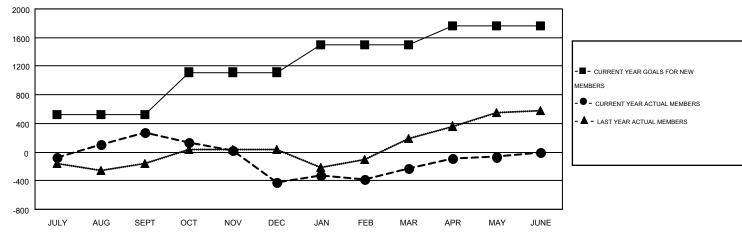

## GOALS AND ACTUAL MEMBERS CUMULATIVE

| DROPPED CLUBS: 55 |                    | 273 CLUBS OF 404 ADDED 1 OR MORE | GENDER DISTRIBUTION |                |       |
|-------------------|--------------------|----------------------------------|---------------------|----------------|-------|
|                   |                    | NEW MEMBERS                      | MALE                | 6,152 (53.20%) |       |
| DROPPED MEMBERS   |                    |                                  | FEMALE              | 5,412 (46.80%) |       |
| DECEASED          | 52                 | CLICK HERE FOR HEALTH            |                     |                | 0.040 |
| CLUB CANCELLED    | CLUB CANCELLED 685 | ASSESSMENT DATA                  | FAMILY UNIT MEMBERS |                | 3,913 |
| OTHER             | 1,925              |                                  | HEAD OF HOUSEHOLD   |                | 1,598 |
| TOTAL             | 2,662              |                                  | NON-HEAD OF HOUSEH  | 2,315          |       |