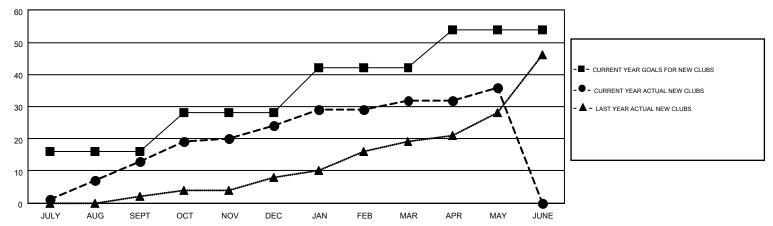

| 733                                    | 466                | 267              |  |
| OCT/NOV/DEC   | 12               | 11               | 36               | -25              | OCT/NOV/DEC           | 588                | 774                                    | 1,465              | -691             |  |
| JAN/FEB/MAR   | 14               | 8                | 10               | -2               | JAN/FEB/MAR           | 387                | 619                                    | 425                | 194              |  |
| APR/MAY/JUNE  | 12               | 4                | 3                | 1                | APR/MAY/JUNE          | 257                | 468                                    | 306                | 162              |  |

## GOALS AND ACTUAL NEW CLUBS CUMULATIVE



## GOALS AND ACTUAL MEMBERS CUMULATIVE



| DROPPED CLUBS: 55 |                    | 273 CLUBS OF 404 ADDED 1 OR MORE | GENDER DISTRIBUTION |                |       |
|-------------------|--------------------|----------------------------------|---------------------|----------------|-------|
|                   |                    | NEW MEMBERS                      | MALE                | 6,152 (53.20%) |       |
| DROPPED MEMBERS   |                    |                                  | FEMALE              | 5,412 (46.80%) |       |
| DECEASED          | 52                 | CLICK HERE FOR HEALTH            |                     |                | 0.040 |
| CLUB CANCELLED    | CLUB CANCELLED 685 | ASSESSMENT DATA                  | FAMILY UNIT MEMBERS |                | 3,913 |
| OTHE